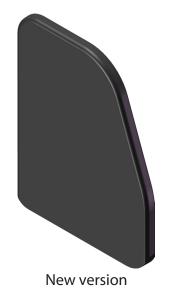

## Footbox std & short

ART.NO. 62981/63981/64981/65981/62982/63982/64982/65982

As requested by customers and in order to secure supply, HD Rehab is making a change to the Side Support plate for HD Balance. The material of the Side support plate will be changing to ABS. This does not change the function or quality of the product, but it does simplify reconditioning.

## **Outgoing articles**

art.no. 63986 Footbox Side Pad standard right art.no. 63987 Footbox Side Pad standard left

art.no. 64986 Footbox Side Pad short right art.no. 64987 Footbox Side Pad short left