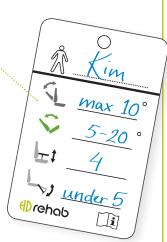

## SCALES/USER CARD

Has scales for back recline, seat tilt, armrest height, legrest angle, and seat depth.

User card eases the communication between carers and facilitates a good patient security.