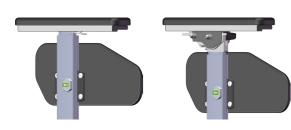

# () motion

# () motion

ARMRESTS



Armrests are easy to place and to remove, and can be adjusted in height and depth without tools. Low and angle-adjustable armrest models are available.

> EASY TO WORK WITH

Well-balanced and easy to manoeuvre.

Convenient placement of

tilt and recline levers.

**FLEXI BACK** 

HD Motion is an all-new comfort wheelchair for children and youth and their individual needs.

With two chassis widths, two chassis lengths, and many convenient adjustments HD Motion can easily adapt to different body types and sizes.

> HD Motion is built for an active lifestyle and the daily challenge of performing both indoors and outdoors.

Tı p



ADJUSTABLE

SEAT WIDTH

Seat width (2 chassis) 28-32 cm or 32-36 cm



Seat depth (2 chassis) 33,5-40 cm or 42,5-49 cm





### LEG RESTS



Two alternate legrests