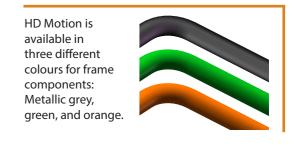

le.

> EASY TO WORK WITH

Well-balanced and easy to manoeuvre.

Convenient placement of

tilt and recline levers.

**FLEXI BACK** 

HD Motion is an all-new comfort wheelchair for children and youth and their individual needs.

With two chassis widths, two chassis lengths, and many convenient adjustments HD Motion can easily adapt to different body types and sizes.

> HD Motion is built for an active lifestyle and the daily challenge of performing both indoors and outdoors.

Tı p



ADJUSTABLE

SEAT WIDTH

Seat width (2 chassis) 28-32 cm or 32-36 cm



Seat depth (2 chassis) 33,5-40 cm or 42,5-49 cm





### LEG RESTS



Two alternate legrests are available, separate and onepiece. The knee joints of the legrests can be adjusted in depth. Both models can be angled 80° to 140°.

### COLOURS



### MANY CONFIGURATIONS

2 chassis widths 2 chassis lengths 3 backrest lengths 3 drive wheel positions

## ADJUSTABLE PUSH BAR

Back recline 90° - 120°

# ACCESSORIES

A selection of accessories. More accessories are coming soon.



Made in Sweden

www.hdrehab.se · info@hdrehab.se · 08 - 767 04 80