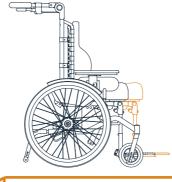

Convenient placement of

tilt and recline levers.

**FLEXI BACK** 

HD Motion is an all-new comfort wheelchair for children and youth and their individual needs.

With two chassis widths, two chassis lengths, and many convenient adjustments HD Motion can easily adapt to different body types and sizes.