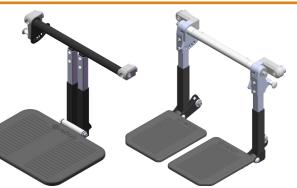

### LEG RESTS

Two alternate legrests are available, separate and onepiece. The knee joints of the legrests can be adjusted in depth. Both models can be angled 80° to 140°.

## ADJUSTABLE PUSH BAR

Back recline 90° - 120°