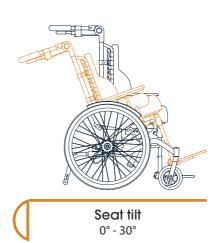

# () motion

# () motion

ARMRESTS



Armrests are easy to place and to remove, and can be adjusted in height and depth without tools. Low and angle-adjustable armrest models are available.

> EASY TO WORK WITH

Well-balanced and easy to manoeuvre.

Convenient placement of

tilt and recline levers.

**FLEXI BACK** 

HD Motion is an all-new comfort wheelchair for children and youth and their individual needs.

With two chassis widths, two chassis lengths, and many convenient adjustments HD Motion can easily adapt to different body types and sizes.

> HD Motion is built for an active lifestyle and the daily challenge of performing both indoors and outdoors.

Tı p



ADJUSTABLE

SEAT WIDTH

Seat width (2 chassis) 28-32 cm or 32-36 cm



Seat depth (2 chassis) 33,5-40 cm or 42,5-49 cm





### LEG RESTS



Two alternate legrests are available, separate and onepiece. The knee joints of the legrests can be adjusted in depth. Both models can be angled 80° to 140°.

### COLOURS



### MANY CONFIGURATIONS

2 chassis widths 2 chassis lengths 3 backrest lengths 3 drive wheel positions

## ADJUSTABLE PUSH BAR

Back recline 90° - 120°

# ACCESSORIES

A selection of accessories. More accessories are coming soon.



Made in Sweden

www.hdrehab.se · info@hdrehab.se · 08 - 767 04 80