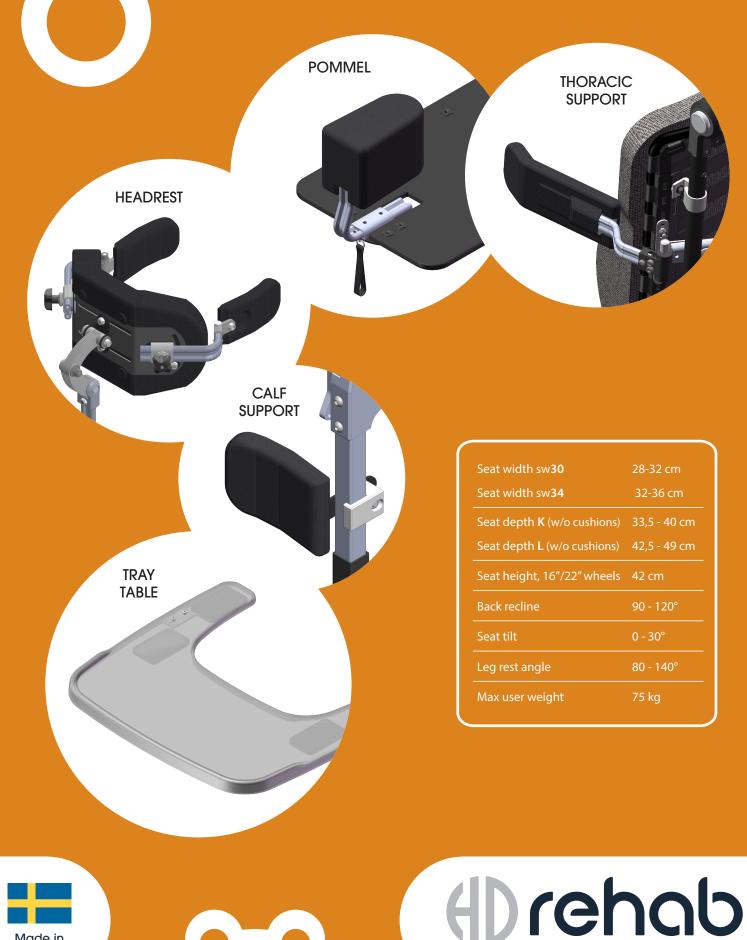

# ACCESSORIES

A selection of accessories. More accessories are coming soon.

Made in Sweden

www.hdrehab.se · info@hdrehab.se · 08 - 767 04 80

> HD Motion is built for an active lifestyle and the daily challenge of performing both indoors and outdoors.

Tı p

ADJUSTABLE

SEAT WIDTH

Seat width (2 chassis) 28-32 cm or 32-36 cm

Seat depth (2 chassis) 33,5-40 cm or 42,5-49 cm