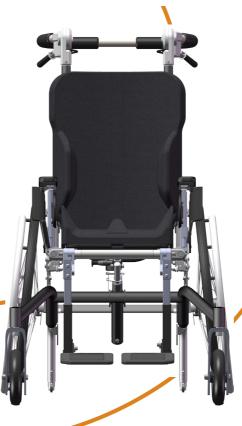

### MANY **CONFIGURATIONS**

- 2 chassis widths
- 2 chassis lengths
- 3 backrest lengths 3 drive wheel positions

ADJUSTABLE **PUSH BAR** 

Seat width 28-32 cm or 32-36 cm

Seat depth 29-35,5 cm or 38-44,5 cm