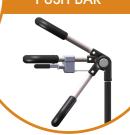

### MANY **CONFIGURATIONS**

- 2 chassis widths
- 2 chassis lengths
- 3 backrest lengths 3 drive wheel positions

ADJUSTABLE **PUSH BAR** 

Seat width 28-32 cm or 32-36 cm

Seat depth 29-35,5 cm or 38-44,5 cm