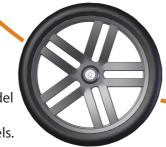

#### **ARMRESTS**

Armrests are easy to place and to remove, and can be adjusted in height and depth without tools. Low and angle-adjustable armrest models are available.

With two chassis widths, two chassis lengths, and many convenient adjustments HD Motion can easily adapt to different body types and sizes.