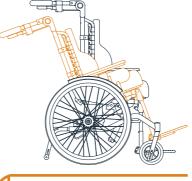

#### **COLOURS**

**KNEE JOINT** 

**ADJUSTMENT** 

**LEG RESTS** 

**HD** Motion is available in three different colours for frame components: Metallic grey, green, and orange.

Two alternate legrests are available, separate and one-

depth. Both models can be angled 80° to 140°.

piece. The knee joints of the legrests can be adjusted in