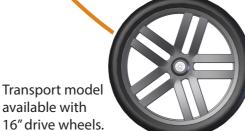

### MANY **CONFIGURATIONS**

- 2 chassis widths
- 2 chassis lengths
- 3 backrest lengths 3 drive wheel positions

ADJUSTABLE **PUSH BAR** 

Seat width 28-32 cm or 32-36 cm

Seat depth 29-35,5 cm or 38-44,5 cm