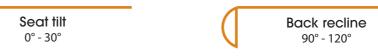

depth. Both models can be angled 80° to 140°.

piece. The knee joints of the legrests can be adjusted in

### MANY **CONFIGURATIONS**

- 2 chassis widths
- 2 chassis lengths
- 3 backrest lengths 3 drive wheel positions

ADJUSTABLE **PUSH BAR** 

Seat width 28-32 cm or 32-36 cm

Seat depth 29-35,5 cm or 38-44,5 cm