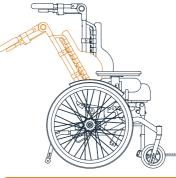

#### **COLOURS**

**KNEE JOINT** 

**ADJUSTMENT** 

**LEG RESTS** 

**HD** Motion is available in three different colours for frame components: Metallic grey, green, and orange.

Two alternate legrests are available, separate and one-

depth. Both models can be angled 80° to 140°.

piece. The knee joints of the legrests can be adjusted in