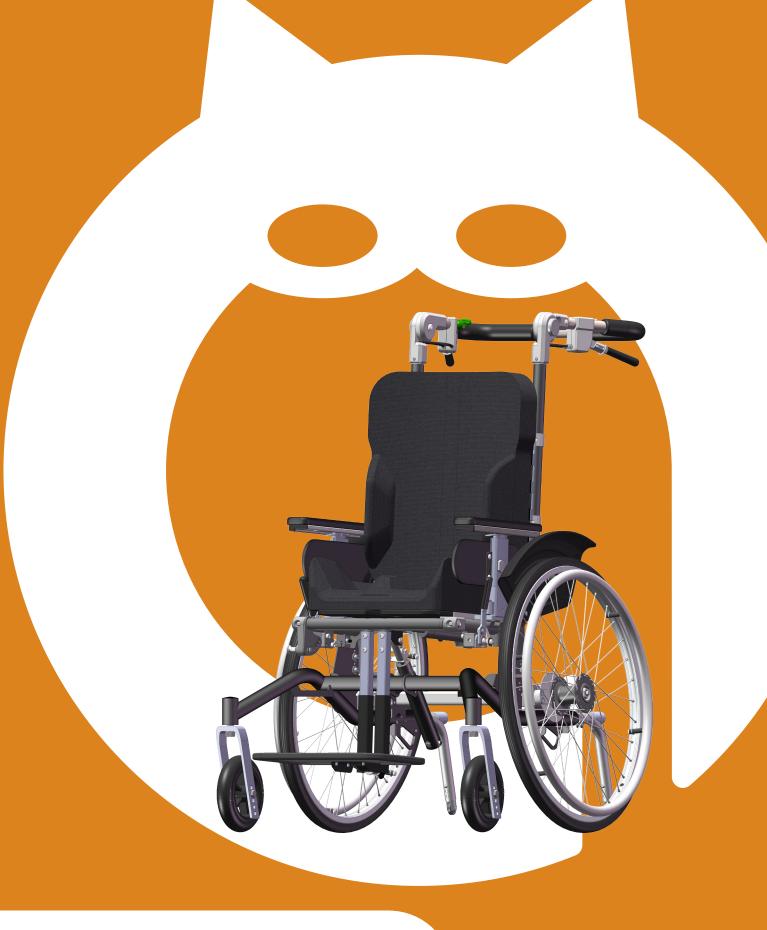

#### **ARMRESTS**

Armrests are easy to place and to remove, and can be adjusted in height and depth without tools. Low and angle-adjustable armrest models are available.

With two chassis widths, two chassis lengths, and many convenient adjustments HD Motion can easily adapt to different body types and sizes.

> HD Motion is built for an active lifestyle and the daily challenge of performing both indoors and outdoors.

#### **COLOURS**

**KNEE JOINT** 

**ADJUSTMENT** 

**LEG RESTS** 

**HD** Motion is available in three different colours for frame components: Metallic grey, green, and orange.

Two alternate legrests are available, separate and one-

depth. Both models can be angled 80° to 140°.

piece. The knee joints of the legrests can be adjusted in

### MANY **CONFIGURATIONS**

- 2 chassis widths
- 2 chassis lengths
- 3 backrest lengths 3 drive wheel positions

ADJUSTABLE **PUSH BAR** 

Seat width 28-32 cm or 32-36 cm

Seat depth 29-35,5 cm or 38-44,5 cm