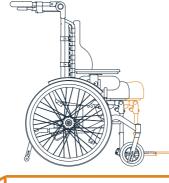

> HD Motion is built for an active lifestyle and the daily challenge of performing both indoors and outdoors.

### MANY **CONFIGURATIONS**

- 2 chassis widths
- 2 chassis lengths
- 3 backrest lengths 3 drive wheel positions

ADJUSTABLE **PUSH BAR** 

Seat width 28-32 cm or 32-36 cm

Seat depth 29-35,5 cm or 38-44,5 cm