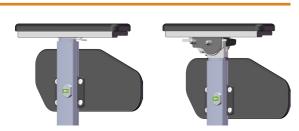

#### **ARMRESTS**

Armrests are easy to place and to remove, and can be adjusted in height and depth without tools. Low and angle-adjustable armrest models are available.

With two chassis widths, two chassis lengths, and many convenient adjustments HD Motion can easily adapt to different body types and sizes.