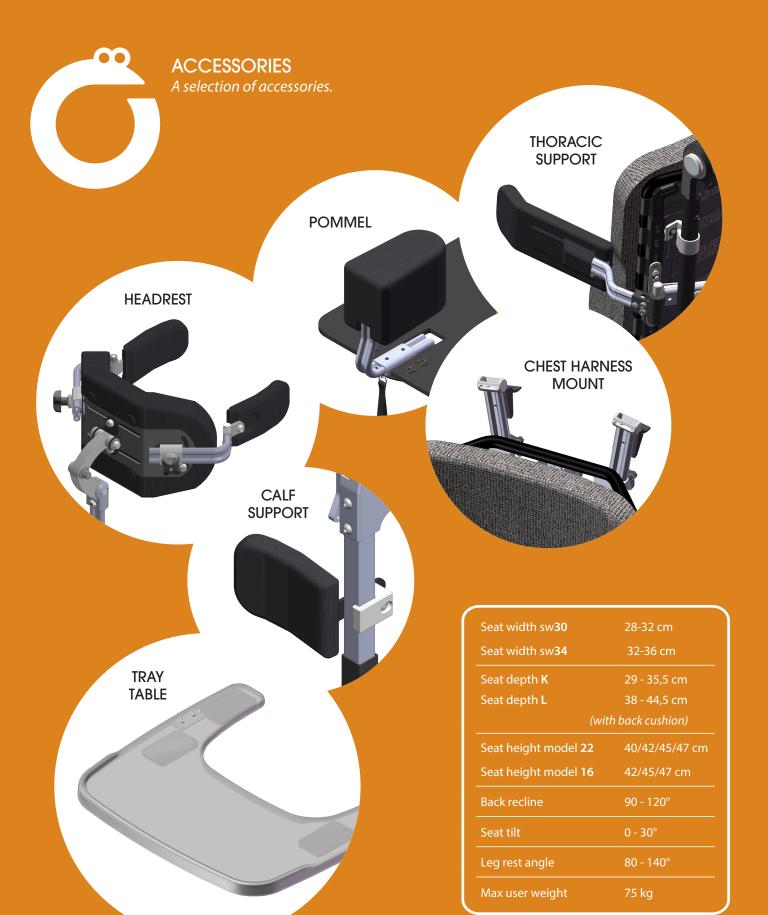

depth. Both models can be angled 80° to 140°.

piece. The knee joints of the legrests can be adjusted in

### MANY **CONFIGURATIONS**

- 2 chassis widths
- 2 chassis lengths
- 3 backrest lengths 3 drive wheel positions

ADJUSTABLE **PUSH BAR** 

Seat width 28-32 cm or 32-36 cm

Seat depth 29-35,5 cm or 38-44,5 cm