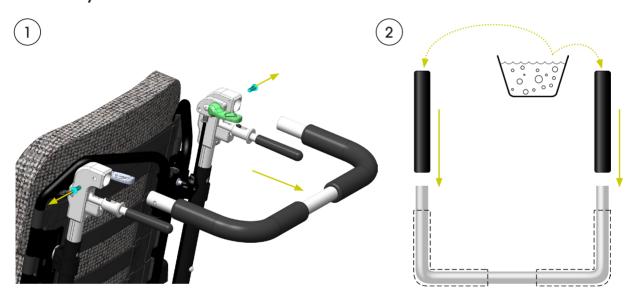

## **Assembly**

- 1. Remove screws. Pull out the push bar from the frame.
- 2. Use mild soap solution to wet the inside of the covers. Slip them on to the push. Wipe away any excess solution.

**Note:** It will take a few hours, or up to a full day, for the covers to be completely dry and firmly attached.

3. Reattach the push bar to the frame by pushing it in place and fastening the screws.

**Note:** Be careful when fastening the screws as to not strip the aluminium threads in the frame.

4. Check that the push bar is properly attached before using the wheelchair.