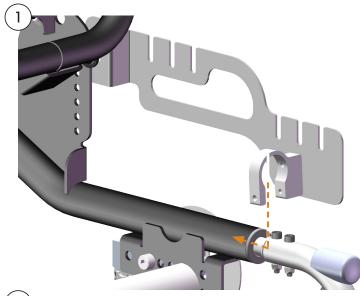

## **Assembly**

 Remove the drive wheel.
 Place the bracket on the tube of the wheel frame.

(2) Screw the bracket in place.

**Note**: The screw through the clamp should be tightened securely but not excessively.