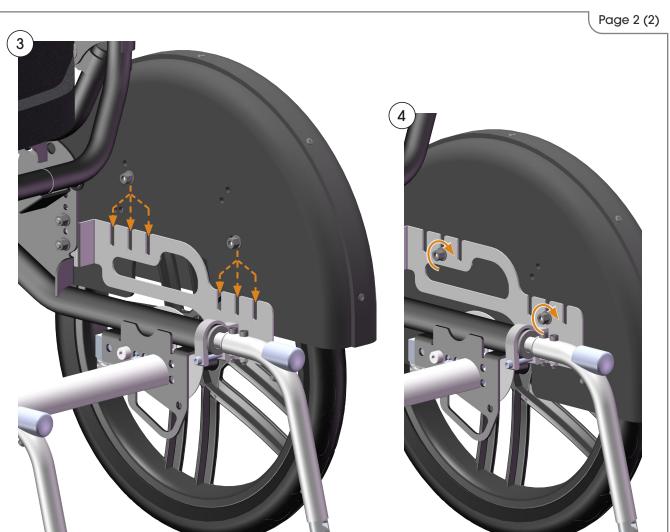

- (3) Re-mount the drive wheel.
  - Fit the wheel cover on to the bracket. Note that there are 3 positions on the bracket, to correspond with the 3 drive wheel positions.
- (4) Tighten the nuts on the wheel cover
- (5) Repeat these steps for the other drive wheel.