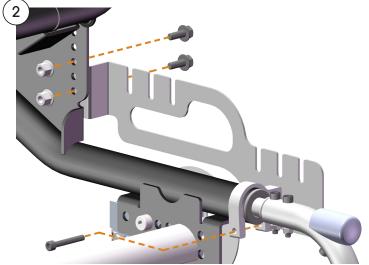

## **Assembly**

 Remove the drive wheel.
 Place the bracket on the tube of the wheel frame.

(2) Screw the bracket in place.

**Note**: The screw through the clamp should be tightened securely but not excessively.