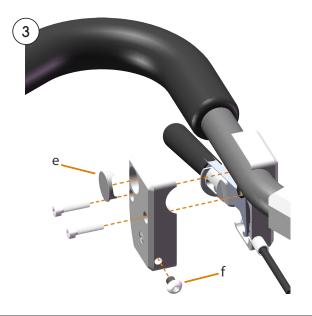

# Assembly

To be done by a duly qualified person.

Remove the seat cushion and seat plate.

- (1) Unscrew the inner half of the control housing on the left side of the push bar. Leave the outer half of the housing in place.
- (2) Remove the screw (a). Remove the lever (b) and the arm (c). Unscrew the end sleeve (d) and remove the cable.
- (3) Cover the holes in the housing with the cover plug (e) and screw (f).