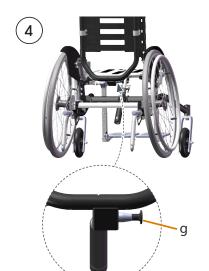

Reassemble the housing with the original screws. Check that the control is sitting properly and that the brake function has not been affected.

- (4) Grasp the push bar with one hand and pull the locking pin (g). Fold the back frame backward.
- (5) Release the gas spring from the front of the seat frame by removing the retaining ring (h) and knocking out the connecting pin (i).
- (6) Roughly adjust the back connector for the desired angle but do not tighten the nut (j). When fully screwed in the connector gives a back angle of ~105°.
- (7) Assemble the back connector in the seat frame with the original pin and retaining ring.