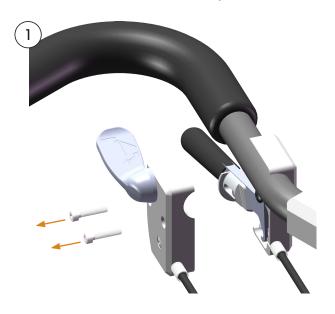

# Assembly

To be done by a duly qualified person.

Remove the seat cushion and seat plate.

- (1) Unscrew the inner half of the control housing on the left side of the push bar. Leave the outer half of the housing in place.
- (2) Remove the screw (a). Remove the lever (b) and the arm (c). Unscrew the end sleeve (d) and remove the cable.
- (3) Cover the holes in the housing with the cover plug (e) and screw (f).