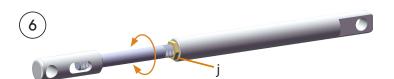

Reassemble the housing with the original screws. Check that the control is sitting properly and that the brake function has not been affected.

- (4) Grasp the push bar with one hand and pull the locking pin (g). Fold the back frame backward.
- (5) Release the gas spring from the front of the seat frame by removing the retaining ring (h) and knocking out the connecting pin (i).
- (6) Roughly adjust the back connector for the desired angle but do not tighten the nut (j). When fully screwed in the connector gives a back angle of ~105°.
- (7) Assemble the back connector in the seat frame with the original pin and retaining ring.