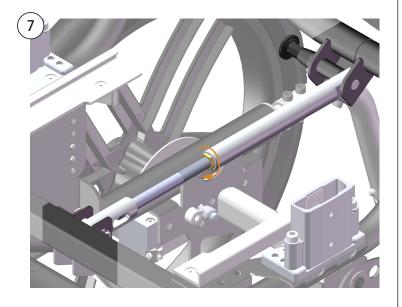

Reassemble the housing with the original screws. Check that the control is sitting properly and that the brake function has not been affected.

- (4) Grasp the push bar with one hand and pull the locking pin (g). Fold the back frame backward.
- (5) Release the gas spring from the front of the seat frame by removing the retaining ring (h) and knocking out the connecting pin (i).
- (6) Roughly adjust the back connector for the desired angle but do not tighten the nut (j). When fully screwed in the connector gives a back angle of ~105°.
- (7) Assemble the back connector in the seat frame with the original pin and retaining ring.

Note: The retaining ring must be handled correctly. If damaged it must be replaced.

Attach the back frame with the back connector. Finely adjust the angle as necessary. Tighten the nut after adjusting.