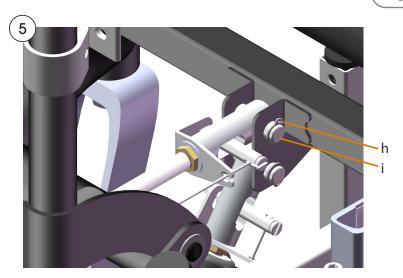

Reassemble the housing with the original screws. Check that the control is sitting properly and that the brake function has not been affected.

- (4) Grasp the push bar with one hand and pull the locking pin (g). Fold the back frame backward.
- (5) Release the gas spring from the front of the seat frame by removing the retaining ring (h) and knocking out the connecting pin (i).
- (6) Roughly adjust the back connector for the desired angle but do not tighten the nut (j). When fully screwed in the connector gives a back angle of ~105°.
- (7) Assemble the back connector in the seat frame with the original pin and retaining ring.