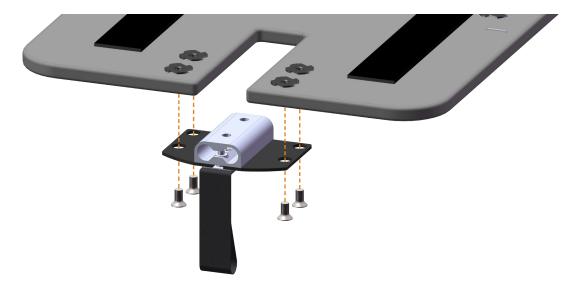

## Parts included

1 x mount

4 x screw MFX M5 x 10

#### Assembly

Remove the seat cushion. Note the position of the seat plate per the scale on the right side, then move the seat plate to the outermost position.

Screw the spacer mount in place with the included screws as shown. Return the seat plate and the seat cushion to their original positions.