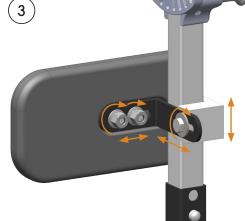

## Assembly

- (1) Remove the footrest. Slide the calf support mount on to the leg rest tube.
- (2) Remove the nuts and washers from the calf pad and use them to screw the calf pad in place on the mount.
- (3) Position the calf support and then tighten the nuts. Put the footrest back on the leg rest tube.