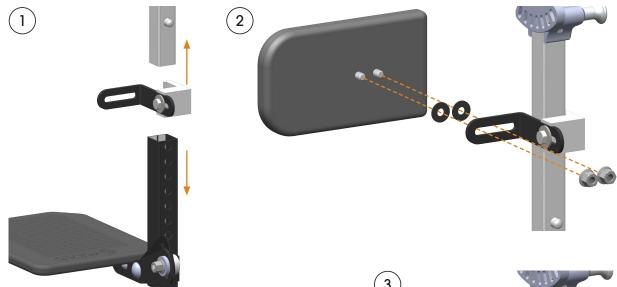

## Assembly

- (1) Remove the footrest. Slide the calf support mount on to the leg rest tube.
- (2) Remove the nuts and washers from the calf pad and use them to screw the calf pad in place on the mount.
- (3) Position the calf support and then tighten the nuts. Put the footrest back on the leg rest tube.