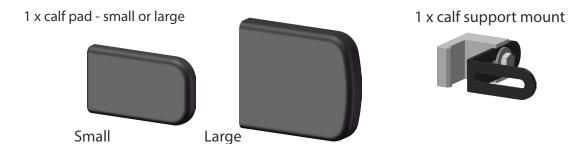

User manual / Assembly instructions

Doc. nr. 96801-1 Rev A 2020-10-21

Page 1 (1)

## Intended use

Art. nr. 34781 / 35781

Calf support is used to give support to the user's lower leg.

## Parts included



## Assembly



- (1) Remove the footrest. Slide the calf support mount on to the leg rest tube.
- (2) Remove the nuts and washers from the calf pad and use them to screw the calf pad in place on the mount.
- (3) Position the calf support and then tighten the nuts. Put the footrest back on the leg rest tube.



## **Use and Care instructions**

The calf support can be wiped clean with mild cleaner and water. Always replace damaged parts immediately. For more information see Maintenance Instructions, document number 96730-1.