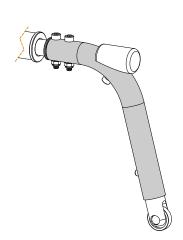

## 20" drive wheels

When HD Motion 22 is configured with 20" drive wheels the standard tip protectors are replaced with a variant that has a shorter tube, see picture B.