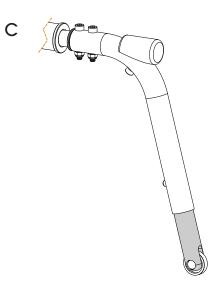

## 24" drive wheels

When HD Motion 22 is configured with 24" drive wheels the standard tip protectors are replaced with a variant that has a longer wheel attachment, see picture C.