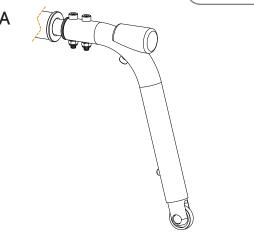

## Tip protectors with different drive wheels

Doc. nr. 96721-1 Rev A 2021-07-08

Page 1 (1)

HD Motion is equipped with tip protectors, see picture A. The same tip protectors are used as standard for HD Motion 22 with 22" drive wheels and for HD Motion 16 with 16" drive wheels.