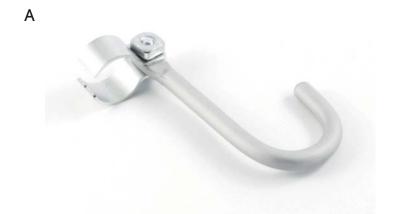

## Bag Hook for HD Balance

Bag hooks (A) attach to the vertical portions of the push bar and are used to hang lighter bags or other items. To not interfere with the movement of the wheels, bags should be placed in the middle of the back support with a handle on each bag hook.