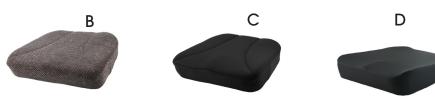

## Cover fabrics

Seat cushions are covered with grey Trevira fabric (B) as standard. They can also be ordered with black Trevira fabric (C) or with black wipe-able Hygien cover (D). All cover fabrics are removable and can be washed at 60 degrees Celsius. Covers can also be ordered separately. For more information on covers see document "Info sheet Cover Fabrics", art, nr. 95952-1.