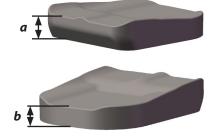

## Seat cushion measurements

| Table 1 - Seat cushion measurements [cm] |                |                                 |                                                                                                |
|------------------------------------------|----------------|---------------------------------|------------------------------------------------------------------------------------------------|
| Depth                                    | Width          | <b>a</b> = Height<br>front edge | <b>b</b> = Height<br>mid back                                                                  |
| 48                                       | 38, 42, 46, 50 | 9                               | 7                                                                                              |
| 53                                       |                |                                 |                                                                                                |
|                                          | Depth<br>48    | Depth Width 48 38, 42, 46, 50   | Depth         Width <b>a</b> = Height front edge           48         38, 42, 46, 50         9 |