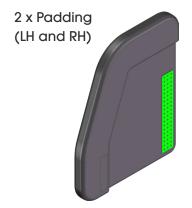

## Intended use

Padding is intended to be used with the accessory Footrest side support from HD Rehab.

## Parts included

2 x velcro, soft side 100 mm

2 x velcro, soft side 60 mm