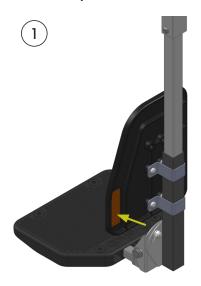

## **Assembly**

- (1) Attach the shorter velcro piece to the back side of the footrest side.
- (2) Attach the longer velcro piece to the front side of the footrest side.
- (3) Fit the padding over the footrest side and secure it with the velcro on both sides.
- (4) Repeat these steps for the other footrest side.