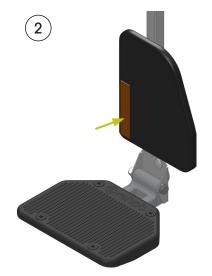

## **Assembly**

- (1) Attach the shorter velcro piece to the back side of the footrest side.
- (2) Attach the longer velcro piece to the front side of the footrest side.
- (3) Fit the padding over the footrest side and secure it with the velcro on both sides.
- (4) Repeat these steps for the other footrest side.