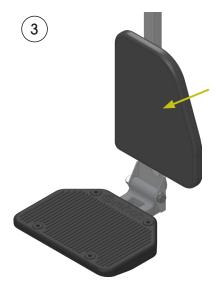

## **Assembly**

- (1) Attach the shorter velcro piece to the back side of the footrest side.
- (2) Attach the longer velcro piece to the front side of the footrest side.
- (3) Fit the padding over the footrest side and secure it with the velcro on both sides.
- (4) Repeat these steps for the other footrest side.