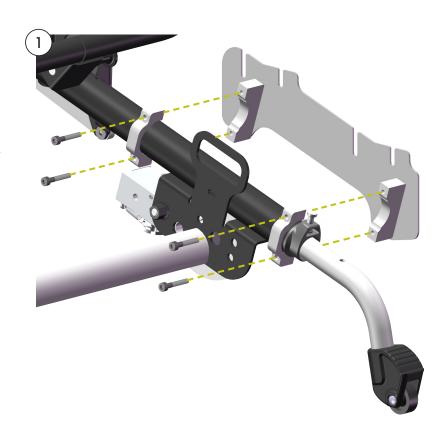

## Assembly

(1) Remove the drive wheel.

Screw the bracket in place on the wheel frame tube. Make sure it is straight up and down.

Note that the lower clamp is placed at the end of the tube.

**Note**: The screws should be tightened securely but not excessively. Check that the bracket cannot turn on the tube.