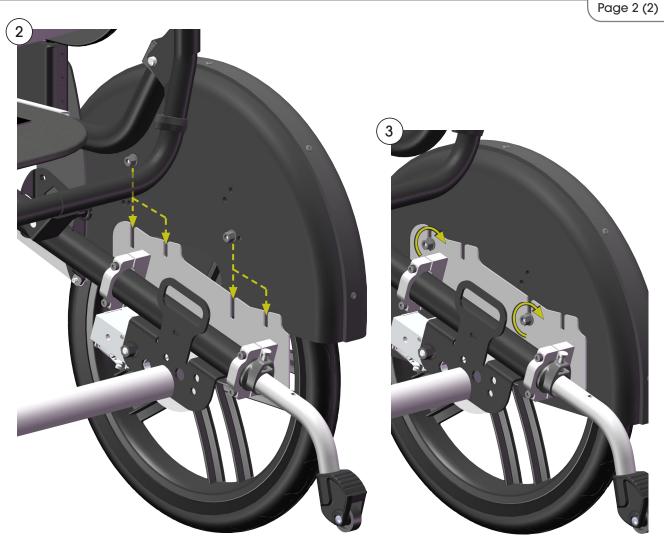

- (2) Re-mount the drive wheel.
  - Fit the wheel cover on to the bracket. Note that there are 2 positions on the bracket, to correspond with the 2 drive wheel positions.
- (3) Tighten the nuts on the wheel cover
- (4) Repeat these steps for the other drive wheel.