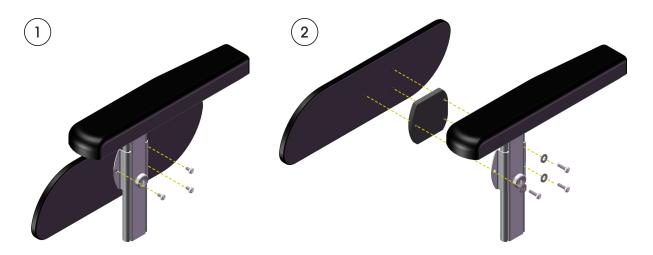

## **Assembly**

- 1. Remove the 3 screws that hold the side support in place.
- 2. Attach the spacer between the side support and the armrest post. Use the longer screws and the washers which are included in the spacer kit.

Repeat these steps for the other side support.