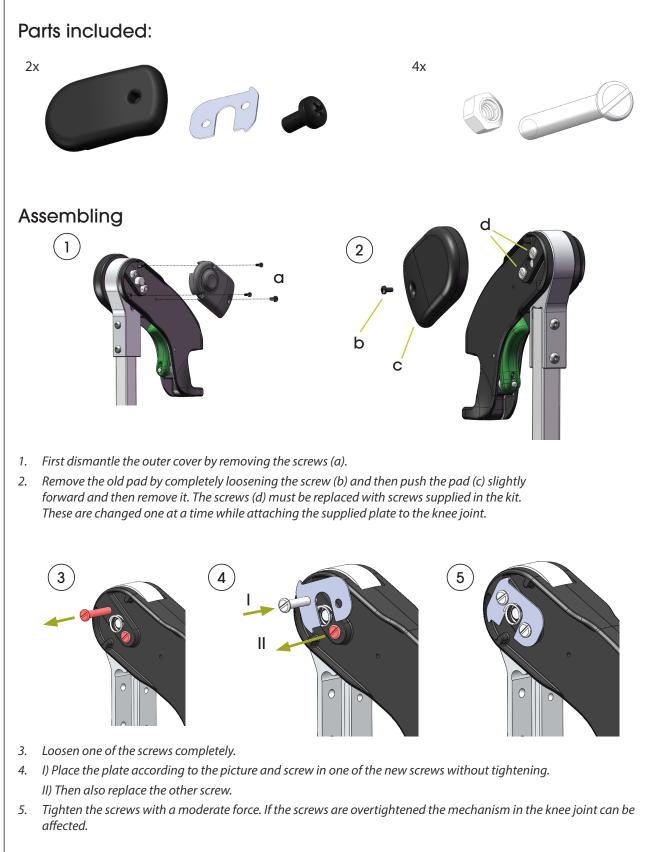

#### Art nr: 63745-1

() rehab

Kit for changing from old version to new version of pad for knee joint.

CE