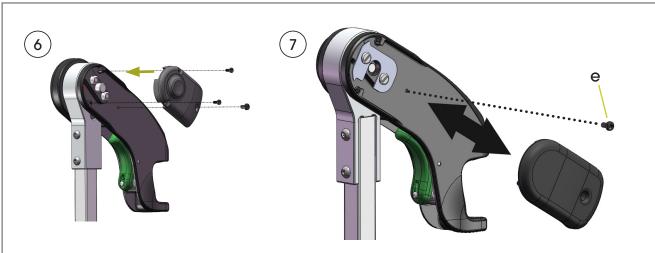

# () rehab

- 6. Fasten the outer cover by tightening the screws carefully. Avoid deforming the material of the cover.
- 7. I) The new pad is mounted by pushing it forward from behind.II) Tighten the screw (e) carefully.