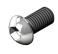

## Parts included

4 x (K6S M5x10)

## **Assembly**

**Note:** The assembly must be performed by authorized personnel only. Assemble the axle pins as follows:

- 1. Disassemble the current bolt, nut, and washers (the fork does not need to be removed from the wheelchair). These parts will not be re-used.
- 2. Fit the axle pin through the fork and castor.
- 3. Apply 2 drops of high strength threadlocker to each screw.
- 4. Drive a screw into each side of the axle pin. Make sure the screws are fully seated.