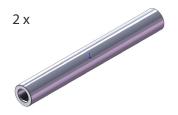

## Parts included

4 x (K6S M5x10)

## **Assembly**

**Note:** The assembly must be performed by authorized personnel only. Assemble the axle pins as follows:

- 1. Disassemble the current bolt, nut, and washers (the fork does not need to be removed from the wheelchair). These parts will not be re-used.
- 2. Fit the axle pin through the fork and castor.
- 3. Apply 2 drops of high strength threadlocker to each screw.
- 4. Drive a screw into each side of the axle pin. Make sure the screws are fully seated.