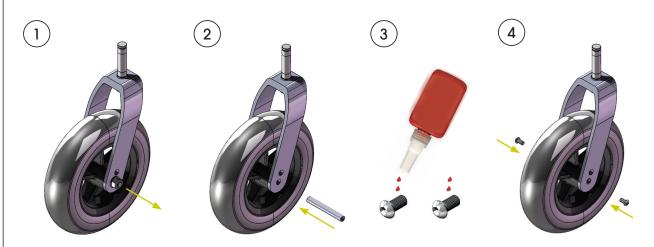

## **Assembly**

**Note:** The assembly must be performed by authorized personnel only. Assemble the axle pins as follows:

- 1. Disassemble the current bolt, nut, and washers (the fork does not need to be removed from the wheelchair). These parts will not be re-used.
- 2. Fit the axle pin through the fork and castor.
- 3. Apply 2 drops of high strength threadlocker to each screw.
- 4. Drive a screw into each side of the axle pin. Make sure the screws are fully seated.

Repeat these steps with the other castor.