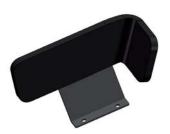

#### Parts included:

Elbowrest left, art.no: 62471

Elbowrest right, art.no: 62472