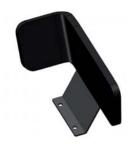

#### Parts included:

Elbowrest left, art.no: 62471

Elbowrest right, art.no: 62472