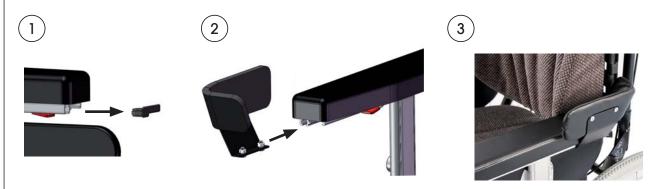

### **Assembling**

- 1. Pull out the rear plastic plug out of the armrest rail.
- 2. Mount screws loose and slide the elbowrest into the rail from the back.
- 3. The elbowrest should be placed as far back as possible. Tighten the screws in the desired position.