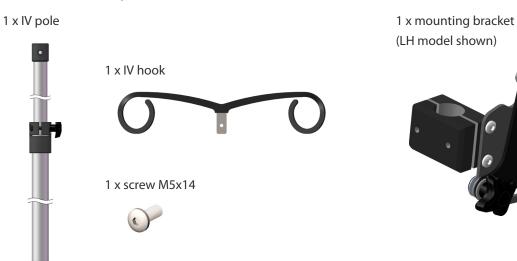

## **V Pole and Mounting bracket**

HD Balance, HD Force Art. nr. 69760 and 69755-1 / 69755-2

User manual / Assembly instructions

Doc. nr. 96821-1 Rev F 2022-12-05

Parts included (Mounting bracket)

Page 1 (2)

## Parts included (IV pole)

Assembly of Mounting bracket