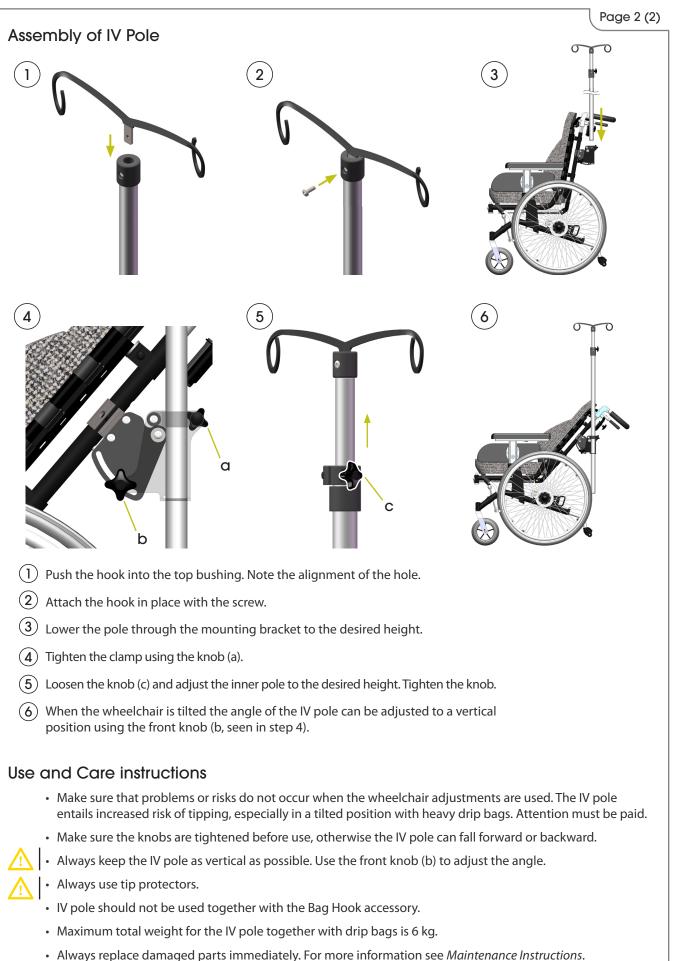

## **V Pole and Mounting bracket**

HD Balance, HD Force Art. nr. 69760 and 69755-1 / 69755-2

User manual / Assembly instructions

Doc. nr. 96821-1 Rev F 2022-12-05

Parts included (Mounting bracket)

Page 1 (2)

Intended use

The IV pole and mounting bracket are intended to be used with an HD Balance or HD Force wheelchair. Using an IV pole with the wheelchair can make it easier for the user to be more mobile for certain types of treatments or examinations.

IV Pole and Mounting bracket are ordered separately. Note that neither product is intended to be used with equipment from other manufacturers.

## Parts included (IV pole)



Assembly of Mounting bracket