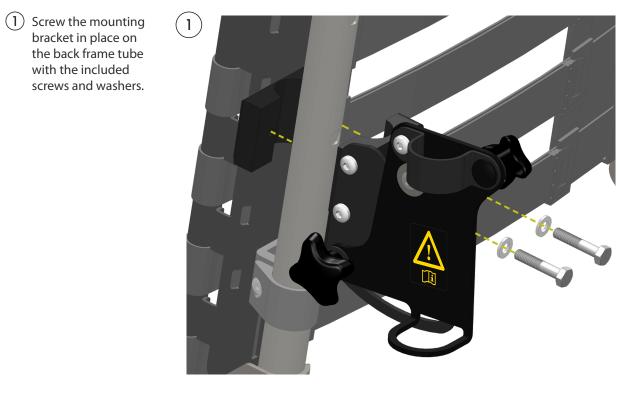

## **V Pole and Mounting bracket**

HD Balance, HD Force Art. nr. 69760 and 69755-1 / 69755-2

User manual / Assembly instructions

Doc. nr. 96821-1 Rev F 2022-12-05

Parts included (Mounting bracket)

Page 1 (2)

Intended use

The IV pole and mounting bracket are intended to be used with an HD Balance or HD Force wheelchair. Using an IV pole with the wheelchair can make it easier for the user to be more mobile for certain types of treatments or examinations.

IV Pole and Mounting bracket are ordered separately. Note that neither product is intended to be used with equipment from other manufacturers.

## Parts included (IV pole)



Assembly of Mounting bracket