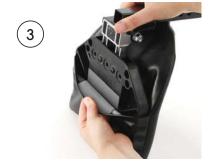

- 1. Remove the plastic film from the velcro.
- **2.** Place the velcro on the underside of the footplate, according to the picture. It shall match the position of the velcro at the inside of the footplate pad.
- **3.** Mount the pad according to the picture. Push in the footplate as far as possible. Fasten the velcro.
- **4.** Finished!