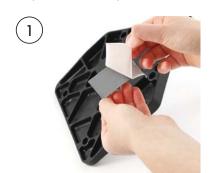

- 1. Remove the plastic film from the velcro.
- **2.** Place the velcro on the underside of the footplate, according to the picture. It shall match the position of the velcro at the inside of the footplate pad.
- **3.** Mount the pad according to the picture. Push in the footplate as far as possible. Fasten the velcro.
- **4.** Finished!