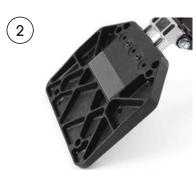

- 1. Remove the plastic film from the velcro.
- **2.** Place the velcro on the underside of the footplate, according to the picture. It shall match the position of the velcro at the inside of the footplate pad.
- **3.** Mount the pad according to the picture. Push in the footplate as far as possible. Fasten the velcro.
- **4.** Finished!