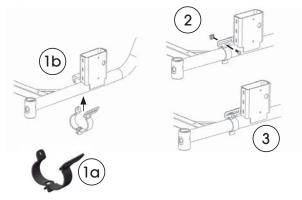

## **Assembling**

Belt mounts can be positioned along the side bar of the seat frame on each side of the wheelchair. See diagram 1 & 2.

**Diagram 1.** *To fit the fastening:* 

- **1.** Attach the two sheet metal parts to each other according to 1a. Then place them at the desired position along the side bar (1b).
- **2.** Secure the fastening with the screw and nut that are included in the package. Tighten the screw securely.
- **3.** Finished! If adjustment along the side bar is needed, just loose the screw and move the fastening.

**NB!** There is a risk for paint scratches if you move the fastening when the screw is not loose enough. Be careful!

**Diagram 2.** Positioning examples of the belt fastenings.