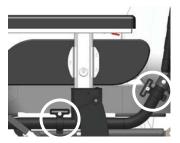

**NB!** There is a risk for paint scratches if you move the fastening when the screw is not loose enough. Be careful!

**Diagram 2.** Positioning examples of the belt fastenings.