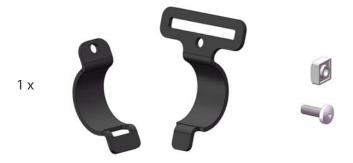

## Belt fastenings, HD Balance

User manual /
Assembly instructions

Page 1 (1)

Art. no.: 69710

## Parts included:



## **Assembling**

Belt mounts can be positioned along the side bar of the seat frame on each side of the wheelchair. See diagram 1 & 2.



**Diagram 1.** *To fit the fastening:* 

- **1.** Attach the two sheet metal parts to each other according to 1a. Then place them at the desired position along the side bar (1b).
- **2.** Secure the fastening with the screw and nut that are included in the package. Tighten the screw securely.
- **3.** Finished! If adjustment along the side bar is needed, just loose the screw and move the fastening.

**NB!** There is a risk for paint scratches if you move the fastening when the screw is not loose enough. Be careful!



**Diagram 2.** Positioning examples of the belt fastenings.