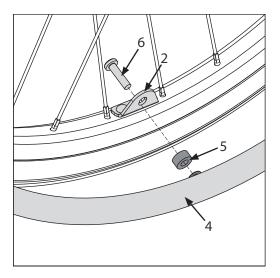

**2.** Change the long distance sleeves (3) and screws (1) to the shorter ones (5 & 6) and screw the hand rim back in position.

**NB!** The hand rims can vary slightly in size which might cause problems to fit it to the mounting holes (2). Therefore, make sure all screws are positioned before fastening them.