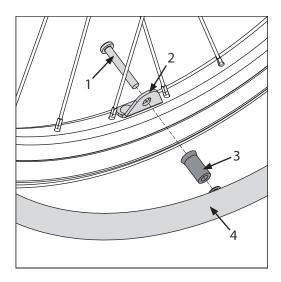

## Assembling

The hand rims can be moved closer to the wheels for a reduced total width in cases when the user is unable to use them.

**1.** To move the hand rim (4) closer to the wheel, undo the four screws (1) and remove the hand rim.

**2.** Change the long distance sleeves (3) and screws (1) to the shorter ones (5 & 6) and screw the hand rim back in position.

**NB!** The hand rims can vary slightly in size which might cause problems to fit it to the mounting holes (2). Therefore, make sure all screws are positioned before fastening them.