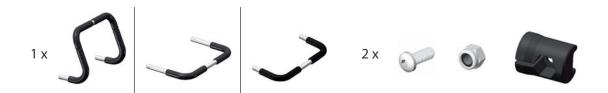

# Push bar

User manual / Assembly instructions

Page 1 (1)

#### Art. no.:

#### Parts included:



## Assembling

Mount/shift the push bar according to this:



- 1. Dismantle the existing push bar by loosening the screws (1) completely on both sides and pull it out of the side units.
- 2. Disconnect the nut pieces (2) from the old push bar and assemble them into the new one. Make sure that the nuts (3) remain!
- 3. Slide the new push bar into the side units and tighten the screws (1).
- 4. Finished!

### **Use and Care instructions**

The push bar can be cleaned by wiping with soap and water. It can also be disinfected with hand sanitizer. For further information, see the Maintenance Instructions, art. no. 95730-1.