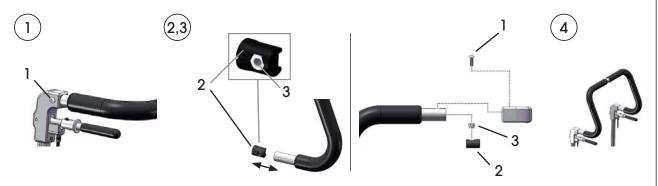

## Assembling

Mount/shift the push bar according to this:

- 1. Dismantle the existing push bar by loosening the screws (1) completely on both sides and pull it out of the side units.
- 2. Disconnect the nut pieces (2) from the old push bar and assemble them into the new one. Make sure that the nuts (3) remain!
- 3. Slide the new push bar into the side units and tighten the screws (1).
- 4. Finished!