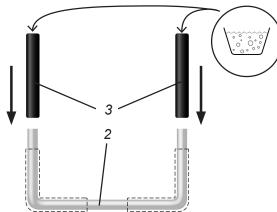

### Assembly:

- 1. Undo and remove the screws (1). See figure 1 and 2.
- 2. Pull out the pushbar (2) from the frame according to the arrows in figure 2.
- 3. Use mild soap solution to wet the inside of the covers (3) and slip them on the pushbar (2) as shown in figure 3.

**N.B!** It takes a couple of hours, or up to one day, until the covers are completely dry and firmly attached.

4. Reattach the pushbar (2) to the frame by pushing it in place and fasten the screws (1) according to figure 4.