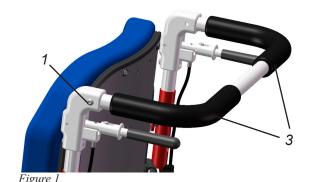

## COVER FOR PUSH BAR Art.no: 13710

The covers are fitted on the pushbar as shown in figure 1. Before assembling, the push bar has to be removed from the wheelchair.

### Assembly:

- 1. Undo and remove the screws (1). See figure 1 and 2.
- 2. Pull out the pushbar (2) from the frame according to the arrows in figure 2.
- 3. Use mild soap solution to wet the inside of the covers (3) and slip them on the pushbar (2) as shown in figure 3.