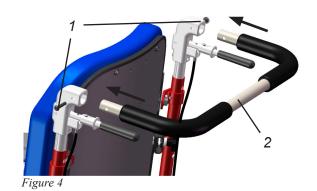

**N.B!** It takes a couple of hours, or up to one day, until the covers are completely dry and firmly attached.

4. Reattach the pushbar (2) to the frame by pushing it in place and fasten the screws (1) according to figure 4.

**NB!** Be careful when fastening the screws since the aluminium threads are fragile.

5. Check that the push bar is properly attached before using the wheelchair.